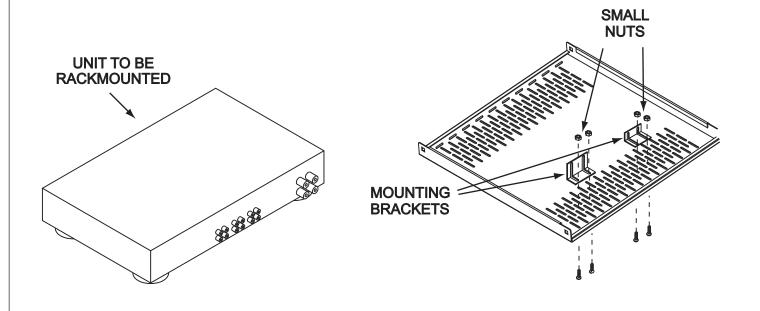

3) Secure with the large studs and nuts provided.

4) Mounting brackets can be used to captivate unit in different configurations as shown.