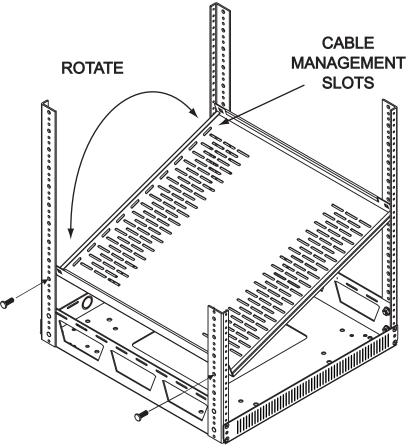

## SH RACKSHELF

NOTE: If using on a SLIM 5 with the cable chase installed, the cable chase must be removed before installing the rackshelf.

1) Determine the type of mounting. (FLANGE UP or FLANGE DOWN)

2) Rotate the shelf into position as shown.

3) Secure with the large studs and nuts provided.

4) Mounting brackets can be used to captivate unit in different configurations as shown.