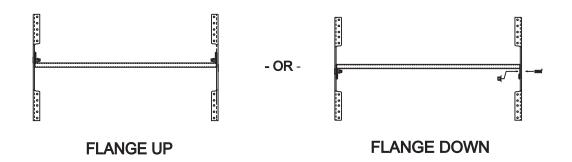

## SH RACKSHELF

NOTE: If using on a SLIM 5 with the cable chase installed, the cable chase must be removed before installing the rackshelf.

1) Determine the type of mounting. (FLANGE UP or FLANGE DOWN)

2) Rotate the shelf into position as shown.